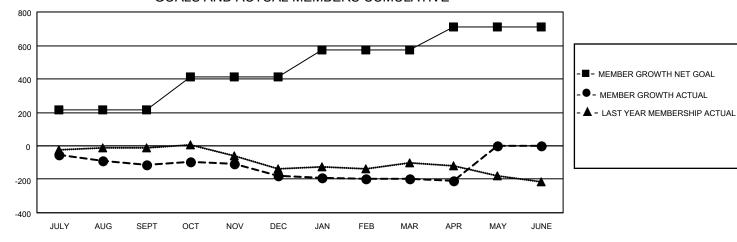

| Members               |                     |                         |     |        |  |  |  |  |
|-----------------------|---------------------|-------------------------|-----|--------|--|--|--|--|
| RESULTS FOR 2022-2023 |                     |                         |     |        |  |  |  |  |
| QUARTER               | MEMBER GROW<br>GOAL | TH NET MEMBER C<br>ACTL |     | ACTUAL |  |  |  |  |
| JULY/AUG/SE           | EPT 215             | 141                     | 240 | ,      |  |  |  |  |
| OCT/NOV/DE            | C 196               | 242                     | 293 |        |  |  |  |  |
| JAN/FEB/MAR           | R 160               | 233                     | 216 |        |  |  |  |  |
| APR/MAY/JUI           | NE 142              | 82                      | 85  |        |  |  |  |  |

## GOALS AND ACTUAL MEMBERS CUMULATIVE

| DROPPED CLUBS: 6 |     | 193 CLUBS OF 368 ADDED 1 OR<br>MORE NEW MEMBERS | GENDER DISTRIBUTION               |                |
|------------------|-----|-------------------------------------------------|-----------------------------------|----------------|
|                  |     |                                                 | MALE                              | 6,778 (68.44%) |
|                  |     |                                                 | FEMALE                            | 3,111 (31.41%) |
| DROPPED MEMBERS  |     |                                                 | NON BINARY                        | 0 (0.00%)      |
| DECEASED         | 155 |                                                 | PREFER NOT TO ANSWER              | 14 (0.14%)     |
| CLUB CANCELLED   | 0   |                                                 | TOTAL FAMILY UNIT MEMBERS         | 2,059          |
| OTHER            | 679 | CLICK HERE FOR CUMULATIVE                       | TOTAL PAINILT UNIT MEMBERS 2,00   |                |
| TOTAL            | 834 | MEMBERSHIP DATA                                 | FAMILY MEMBERS PAYING HAL<br>DUES | 1,048          |