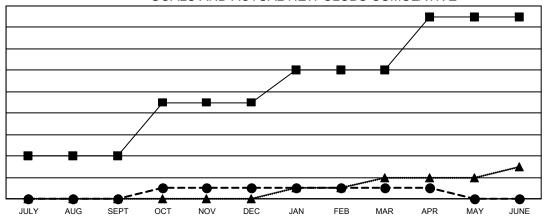

## Multiple District 13

**LOCATION: OHIO** 

| Clubs                 |               |           |               |  |  |  |  |
|-----------------------|---------------|-----------|---------------|--|--|--|--|
| RESULTS FOR 2022-2023 |               |           |               |  |  |  |  |
| QUARTER               | NEW CLUB GOAL | NEW CLUBS | DROPPED CLUBS |  |  |  |  |
| JULY/AUG/SEPT         | 4             | 0         | 2             |  |  |  |  |
| OCT/NOV/DEC           | 5             | 1         | 0             |  |  |  |  |
| JAN/FEB/MAR           | 3             | 0         | 2             |  |  |  |  |
| APR/MAY/JUNE          | 5             | 0         | 2             |  |  |  |  |

## GOALS AND ACTUAL NEW CLUBS CUMULATIVE

■ - CURRENT YEAR GOALS FOR NEW CLUBS

- ■ - CURRENT YEAR ACTUAL NEW CLUBS

- ▲ - LAST YEAR ACTUAL NEW CLUBS